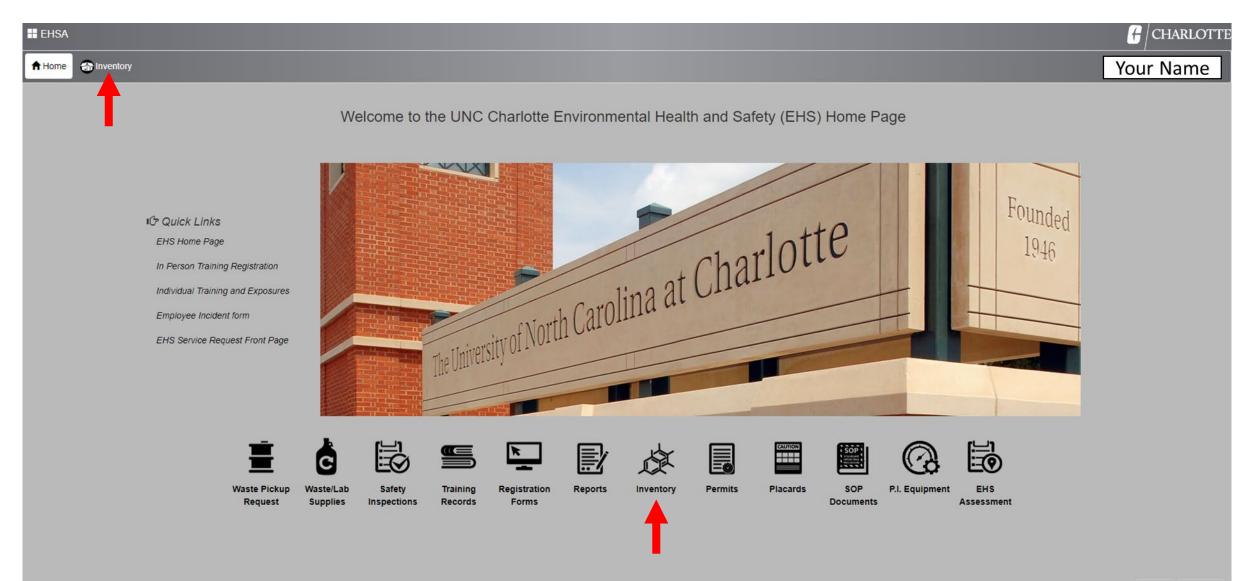

#### Access inventory from either location pointed out with a red arrow.





### Select "Import Inventory By PI"

# Click Download Template (red arrow)

| Import Inform | nation / Options |                    |            |            |            |      |                        |                |                |         |                 |                     |                          |                     |          |          |
|---------------|------------------|--------------------|------------|------------|------------|------|------------------------|----------------|----------------|---------|-----------------|---------------------|--------------------------|---------------------|----------|----------|
| *Require      | ed Fields        |                    |            |            |            |      |                        |                |