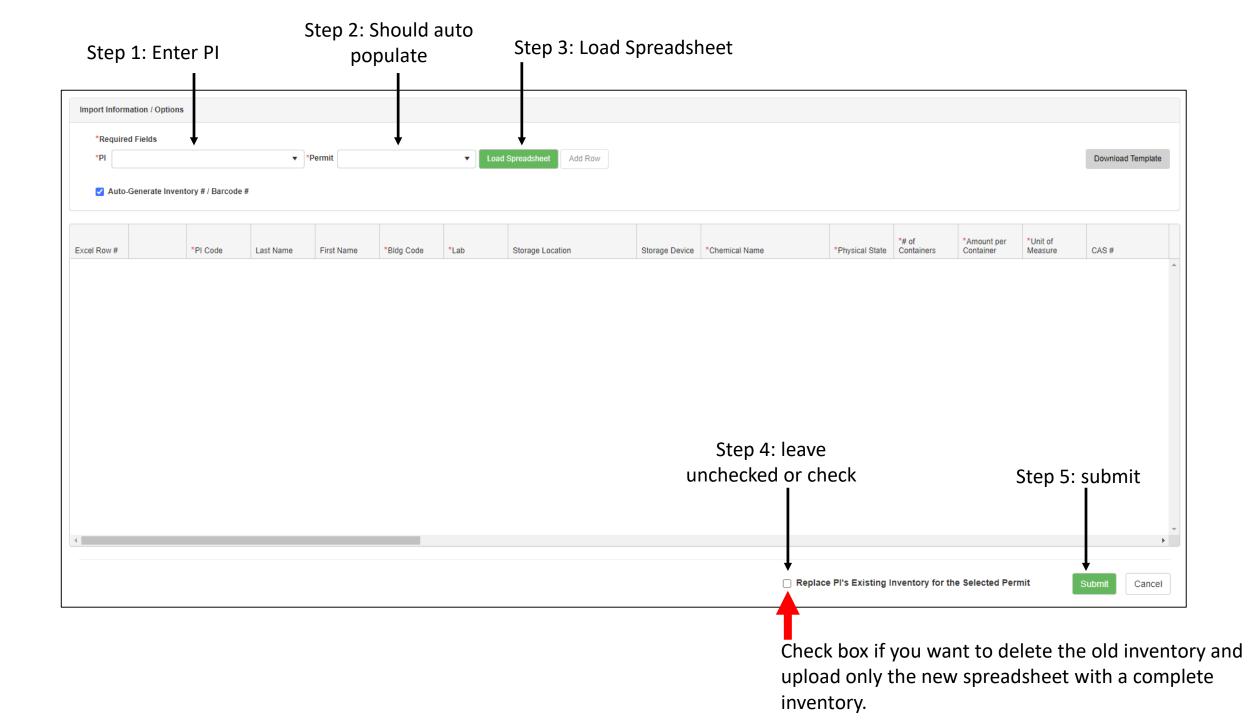

Fill out the Chemical Inventory Template and enter all of your chemicals, if you want to replace the old inventory with a complete new one. You can also add new chemicals you want added to an existing inventory.