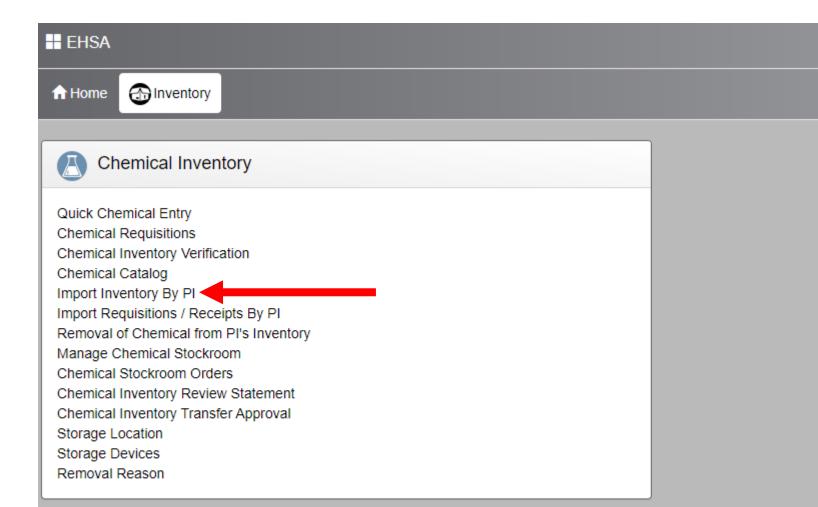

#### Access inventory from either location pointed out with a red arrow.





### Select "Import Inventory By PI"

# Click Download Template (red arrow)

| Import Inform | nation / Options |                    |            |            |            |      |                        |                |                |         |                 |                     |                          |                     |          |          |
|---------------|------------------|--------------------|------------|------------|------------|------|------------------------|----------------|----------------|---------|-----------------|---------------------|--------------------------|---------------------|----------|----------|
| *Require      | ed Fields        |                    |            |            |            |      |                        |                |