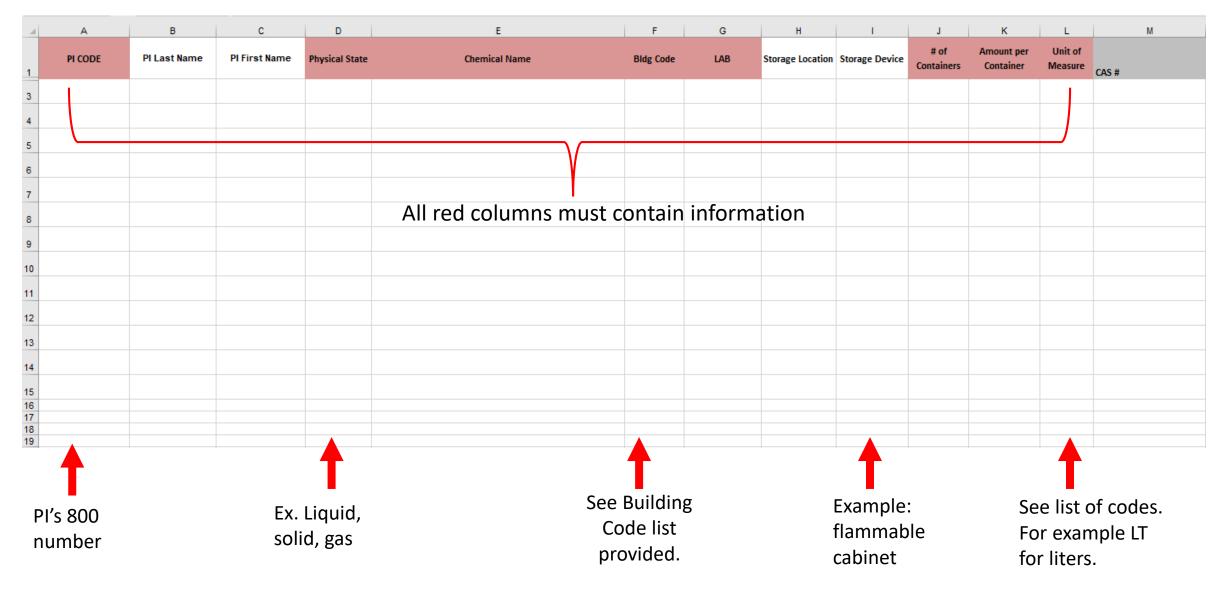

# Click Download Template (red arrow)

| Import Inform | nation / Options |                    |            |            |            |      |                        |                |                |         |                 |                     |                          |                     |          |          |
|---------------|------------------|--------------------|------------|------------|------------|------|------------------------|----------------|----------------|---------|-----------------|---------------------|--------------------------|---------------------|----------|----------|
| *Require      | ed Fields        |                    |            |            |            |      |                        |                |                |         |                 |                     |                          |                     |          |          |
| *PI           |                  |                    | <b>▼</b> * | Permit     |            | ▼ La | ad Spreadsheet Add Row |                |                |         |                 |                     |                          | $\rightarrow$       | Download | Template |
| 🗸 Auto        | -Generate Inven  | tory # / Barcode # | ŧ          |            |            |      |                        |                |                |         |                 |                     |                          |                     |          |          |
|               |                  |                    |            |            |            |      |                        |                |                |         |                 |                     |                          |                     |          |          |
| Excel Row #   |                  | *PI Code           | Last Name  | First Name | *Bldg Code | *Lab | Storage Location       | Storage Device | *Chemical Name |         | *Physical State | *# of<br>Containers | *Amount per<br>Container | *Unit of<br>Measure | CAS #    |          |
|               |                  |                    |            |            |            |      |                        |                |                |         |                 |                     |                          |                     |          | *        |
|               |                  |                    |            |            |            |      |                        |                |                |         |                 |                     |                          |                     |          |          |
|               |                  |                    |            |            |            |      |                        |                |                |         |                 |                     |                          |                     |          |          |
|               |                  |                    |            |            |            |      |                        |                |                |         |                 |                     |                          |                     |          |          |
|               |                  |                    |            |            |            |      |                        |                |                |         |                 |                     |                          |                     |          |          |
|               |                  |                    |            |            |            |      |                        |                |                |         |                 |                     |                          |                     |          |          |
|               |                  |                    |            |            |            |      |                        |                |                |         |                 |                     |                          |                     |          |          |
|               |                  |                    |            |            |            |      |                        |                |                |         |                 |                     |                          |                     |          |          |
|               |                  |                    |            |            |            |      |                        |                |                |         |                 |                     |                          |                     |          |          |
|               |                  |                    |            |            |            |      |                        |                |                |         |                 |                     |                          |                     |          |          |
| 4             |                  |                    |            |            |            |      |                        |                |                |         |                 |                     |                          |                     |          |          |
|               |                  |                    |            |            |            |      |                        |                |                |         |                 |                     |                          | _                   |          |          |
|               |                  |                    |            |            |            |      |                        |                |                | Replace | e PI's Existing | Inventory for th    | he Selected Peri         | mit                 | Submit   | Cancel   |

Fill out the Chemical Inventory Template and enter all of your chemicals, if you want to replace the old inventory with a complete new one. You can also add new chemicals you want added to an existing inventory.